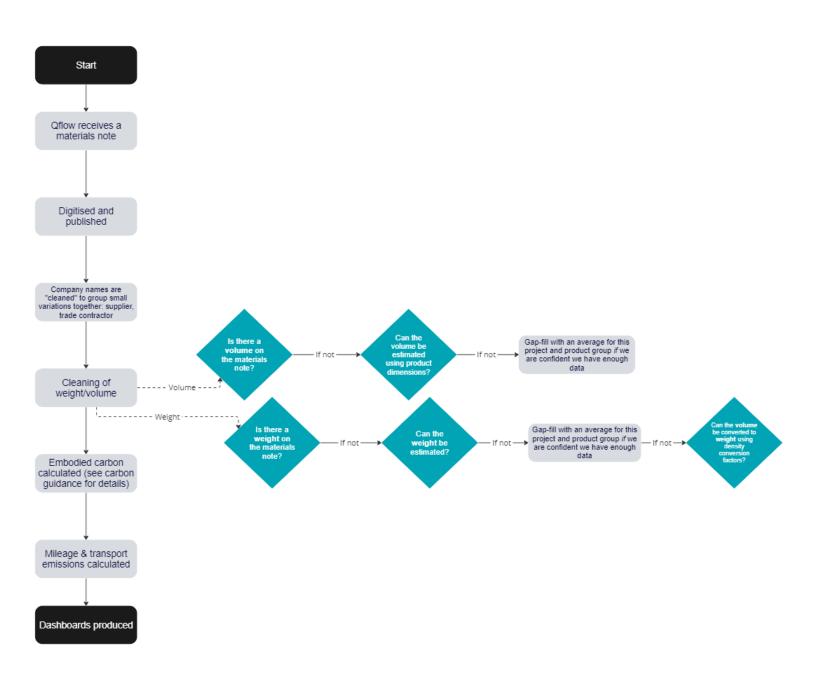

Updated March 2024

## What is data cleaning?

When using the Qflow Dashboards, you may notice that some of the data has been aggregated and cleaned from the original ticket information. There are many cleaning steps, or data transformations, baked in to our system. These aim to provide you with the most valuable and digestible data. This includes the likes of tidying subcontractor names and filling in blanks for missing weights.

The following pages outline some of our data transformation processes to provide clean data. If you have any further questions on these steps or other cleaning processes, please don't hesitate to contact your Qflow Customer Success Manager.

## Data transformations - Delivery

 ${\mathcal Q}$ 



## Data transformations - Waste

Q