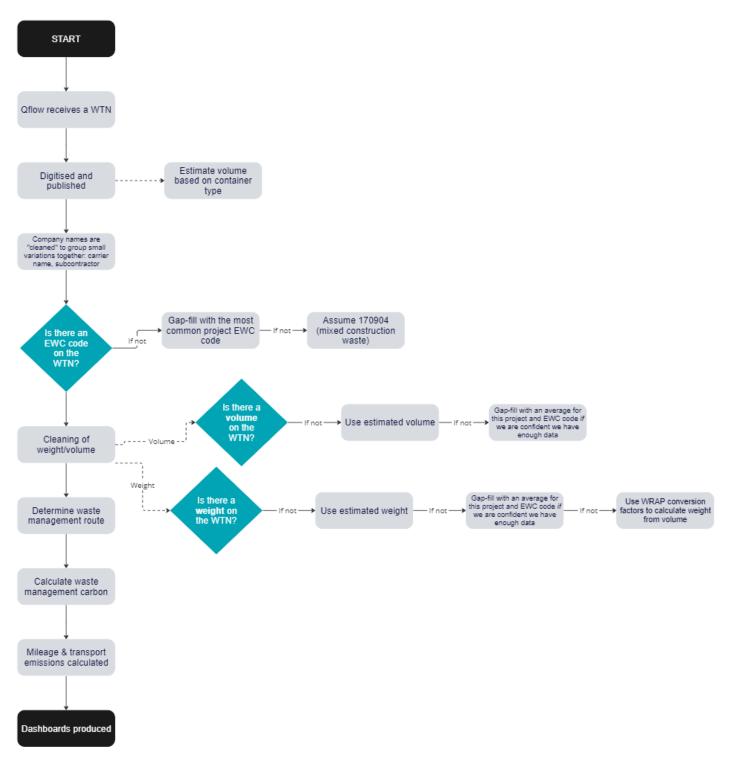

Updated March 2024

## What is data cleaning?

When using the Qflow Dashboards, you may notice that some of the data has been aggregated and cleaned from the original ticket information. There are many cleaning steps, or data transformations, baked in to our system. These aim to provide you with the most valuable and digestible data. This includes the likes of tidying subcontractor names and filling in blanks for missing weights.

The following pages outline some of our data transformation processes to provide clean data. If you have any further questions on these steps or other cleaning processes, please don't hesitate to contact your Qflow Customer Success Manager.

## Data transformations - Delivery

 ${\mathcal Q}$ 



## Data transformations - Waste

Q